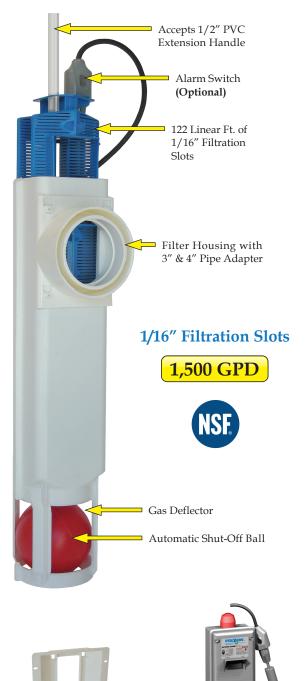

## PL-122 Filter

The PL-122 was the original Polylok filter. It was the first filter on the market with an automatic shut-off ball installed with every filter. When the filter is removed for regular servicing, the ball will float up and prevent any solids from leaving the tank. Our patented design cannot be duplicated.

## **Features:**

- Offers 122 linear feet of 1/16" filter slots, which significantly extends time between cleaning.
- Has a flow control ball that shuts off the flow of effluent when the filter is removed for cleaning.
- Has its own gas deflector ball which deflects solids away.
- Installs easily in new tanks, or retrofits in existing systems.
- Comes complete with its own housing. No gluing of tees or pipe, no extra parts to buy.
- Has a modular design, allowing for increased filtration.

## PL-122 Installation:

Ideal for residential waste flows up to 1,500 gallons per day (GPD). Easily installs in any new or existing 4" outlet tee.

- 1. Locate the outlet of the septic tank.
- 2. Remove the tank cover and pump tank if necessary.
- 3. Glue the filter housing to the outlet pipe, or use a Polylok Extend & Lok if not enough pipe exists.
- 4. Insert the PL-122 filter into tee.
- 5. Replace and secure the septic tank cover.